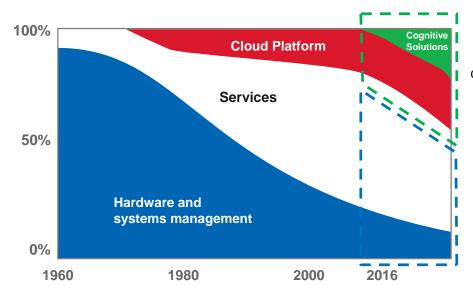

## The next revolution: IBM emerges

IBM's next era

Cloud and cognitive-led to be half of IBM...

...the other half with it embedded

Dramatic technology forces are behind "creative disruption"