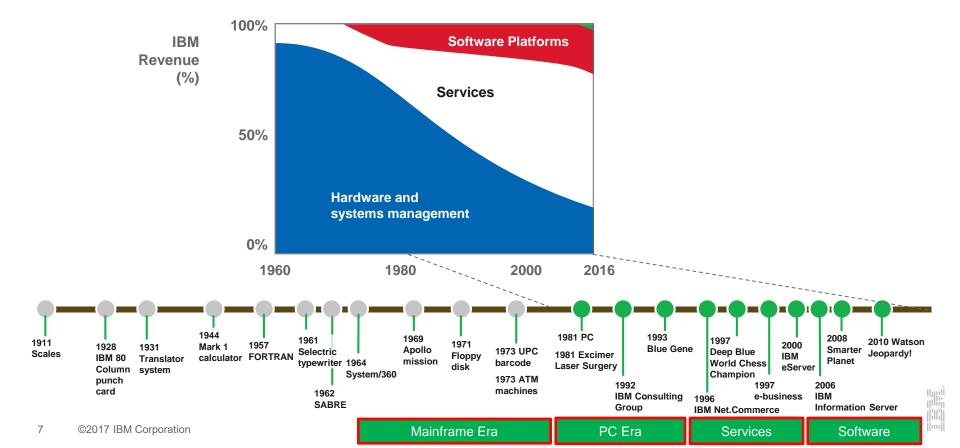

#### IBM with a long track record of leading creative disruption

#### Revolution: the mainframe era

# Revolutions: the PC era $\rightarrow$ a new industry in services $\rightarrow$ enterprise software

## The next revolution: IBM emerges

IBM's next era

Cloud and cognitive-led to be half of IBM...

...the other half with it embedded

Dramatic technology forces are behind "creative disruption"